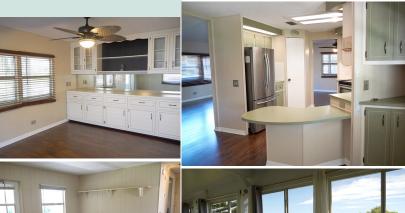

## 350 Jade Circle

**Home size:** 24' x 52' Square Feet: 1,248 S/F Porch/Extra S/F: 240 S/F Year: 1979 **Bedrooms:** 2 **Bathrooms:** 2 Furnished: No Flooring: Laminate wood, carpet Laundry: Inside Applianc/Equip: Refridge., range, dishwasher, washer & dryer Lot Desc: Lake Lot Size: 4,345S/F Irrigation Well: No Assoc Fee (Optional): \$10.00/yr Monthly Lot Rent: \$824.00 (includes cable, garbage, & amenities)

- Beautiful lake views. Watch the sunset from your back patio!
- Laminate wood flooring throughout except master bedroom
- Many updates throughout including on demand hot water heater
- Laundry located inside