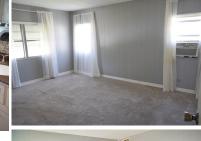

## 350 Jade Circle

**Home size:** 24' x 52' Square Feet: 1,248 S/F Porch/Extra S/F: 240 S/F Year: 1979 **Bedrooms:** 2 **Bathrooms:** 2 Furnished: No Flooring: Laminate wood, carpet Laundry: Inside Applianc/Equip: Refridge., range, dishwasher, washer & dryer Lot Desc: Lake Lot Size: 4,345S/F Irrigation Well: No Assoc Fee (Optional): \$10.00/yr Monthly Lot Rent: \$824.00 (includes cable, garbage, & amenities)

- Beautiful lake views. Watch the sunset from your back patio!
- Laminate wood flooring throughout except master bedroom
- Many updates throughout including on demand hot water heater
- Laundry located inside