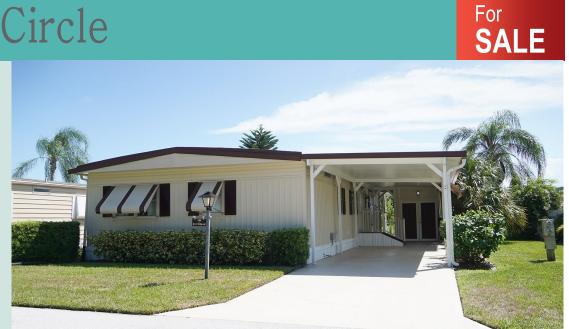

## 350 Jade Circle

**Home size:** 24' x 52' Square Feet: 1,248 S/F Porch/Extra S/F: 240 S/F Year: 1979 **Bedrooms:** 2 **Bathrooms:** 2 Furnished: No Flooring: Laminate wood, carpet Laundry: Inside Applianc/Equip: Refridge., range, dishwasher, washer & dryer Lot Desc: Lake Lot Size: 4,345S/F Irrigation Well: No Assoc Fee (Optional): \$10.00/yr Monthly Lot Rent: \$824.00 (includes cable, garbage, & amenities)

- Beautiful lake views. Watch the sunset from your back patio!
- Laminate wood flooring throughout except master bedroom
- Many updates throughout including on demand hot water heater
- Laundry located inside