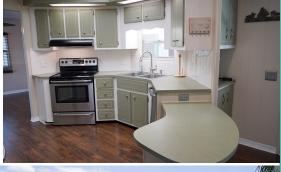

## 350 Jade Circle

**Home size:** 24' x 52' Square Feet: 1,248 S/F Porch/Extra S/F: 240 S/F Year: 1979 **Bedrooms:** 2 **Bathrooms:** 2 Furnished: No Flooring: Laminate wood, carpet Laundry: Inside Applianc/Equip: Refridge., range, dishwasher, washer & dryer Lot Desc: Lake Lot Size: 4,345S/F Irrigation Well: No Assoc Fee (Optional): \$10.00/yr Monthly Lot Rent: \$824.00 (includes cable, garbage, & amenities)

- Beautiful lake views. Watch the sunset from your back patio!
- Laminate wood flooring throughout except master bedroom
- Many updates throughout including on demand hot water heater
- Laundry located inside